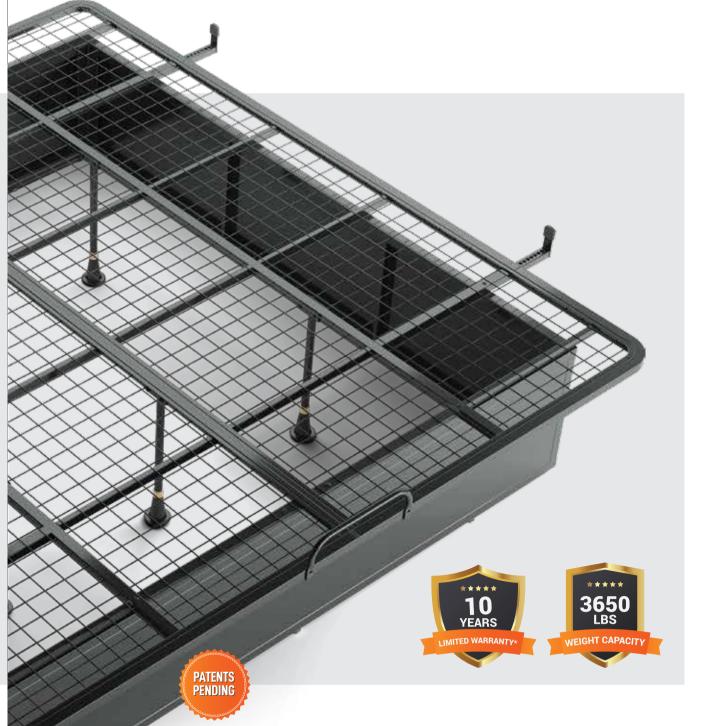

# Durable, robust bed frame

Weight Capacity up to

**3650 LBS** (1660 KGS) Impact Load Tested

**Supplier intended and approved use:** Commercial / Residential use

#### Features:

- Quick DIY assembly with minimal tools
- Rigid and robust strength
- Zero maintenance
- Metal netted frame for higher comfort
- Long life
- Lighter than a wooden bed frame
- Cannot be damaged by water
- Fire retardant