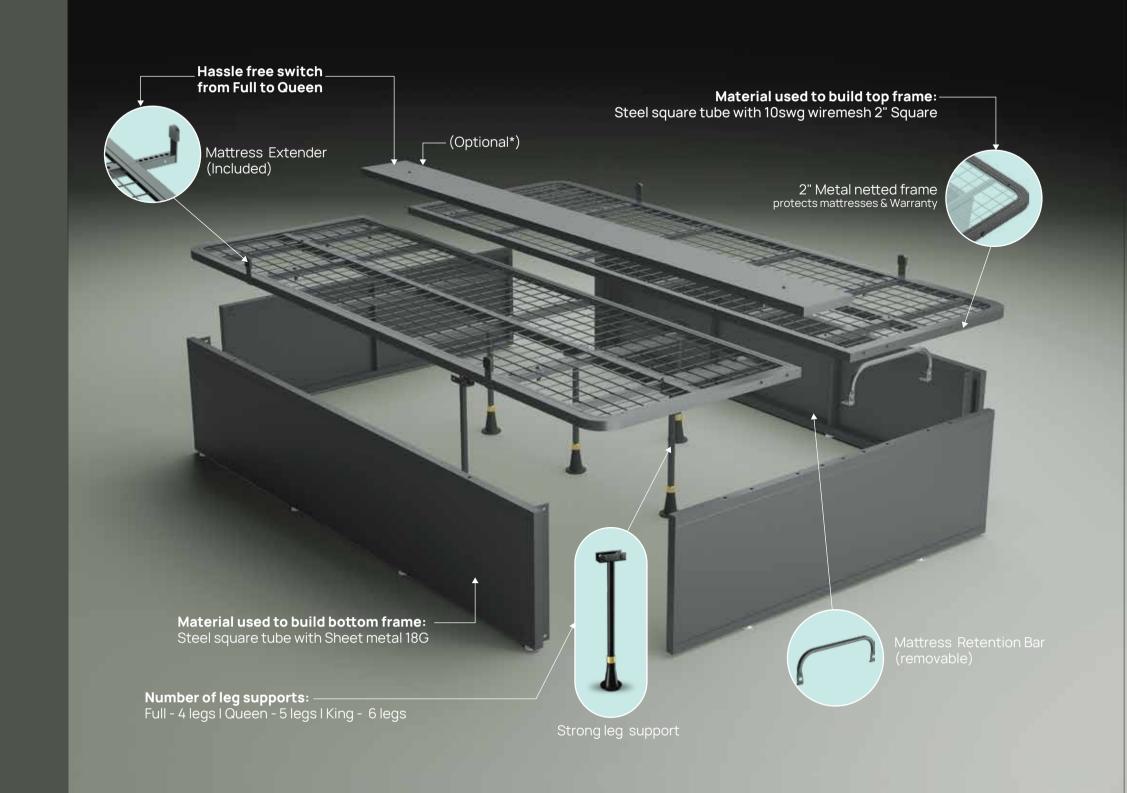

#### Features:

- Quick DIY assembly with minimal tools
- Rigid and robust strength
- Zero maintenance
- Metal netted frame for higher comfort
- Long life
- Lighter than a wooden bed frame
- Cannot be damaged by water
- Fire retardant

NUMBER OF LEG SUPPORTS FULL 4 LEGS