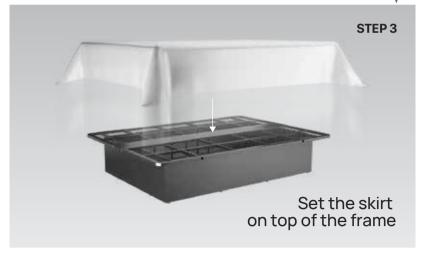

## How to install Bed Skirt on LECTO METAL BED BASES

View How to Install

Head Screw Driver

Tools Required  $\rightarrow$ 

Safety Gloves

Safety Glasses