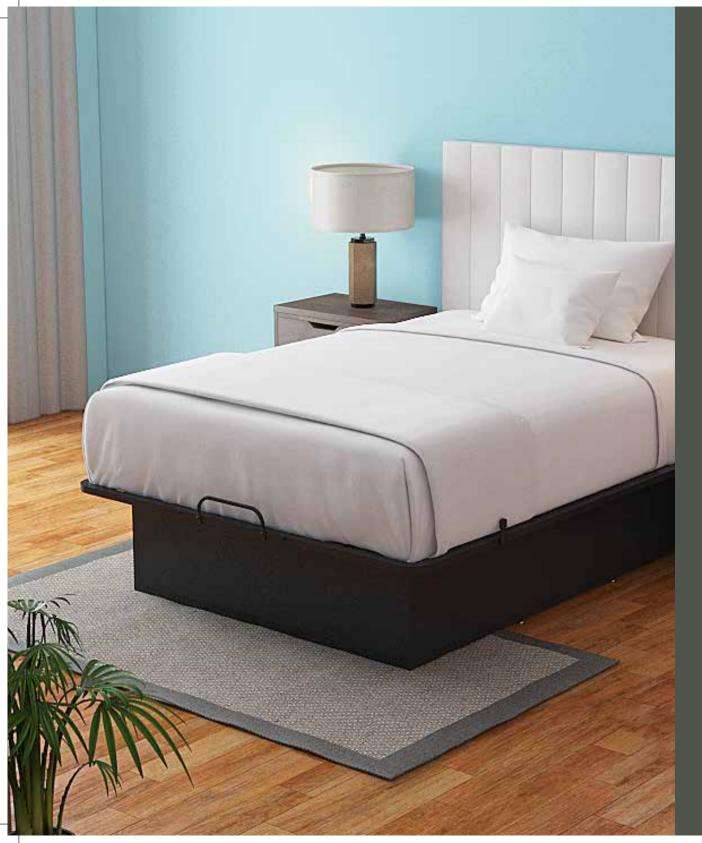

#### BED FRAMES

A bed frame or bed base must complement the interior of a guestroom. Made with heavy-duty metal, these attractive, durable bed bases are neutral in colour that will go with any interior design. This is one of the many aspects that makes LECTO 16" Metal Bed Frame a profitable investment!

## Full Size **BED FRAME**

The history of the full-size beds goes back to the Renaissance period when the beds became elaborate.

Today, the full-size bed, also known as the double bed, is often considered the standard bed size for single sleepers, giving maximum comfort within a small budget. Same in length as the twin bed, full beds are 16 inches wider. The extra width allows for a companion, pet, or favorite body-pillow.