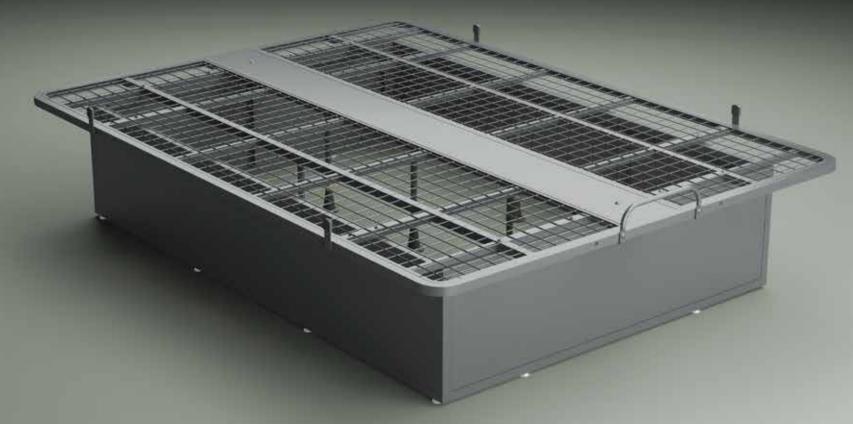

#### BED FRAMES

A bed frame or bed base must complement the interior of a guestroom. Made with heavy-duty metal, these attractive, durable bed bases are neutral in colour that will go with any interior design. This is one of the many aspects that makes LECTO 16" Metal Bed Frame a profitable investment!

#### Features:

- Quick DIY assembly with minimal tools
- Rigid and robust strength
- Zero maintenance
- Metal netted frame for higher comfort
- Long life
- Lighter than a wooden bed frame
- Cannot be damaged by water
- Fire retardant