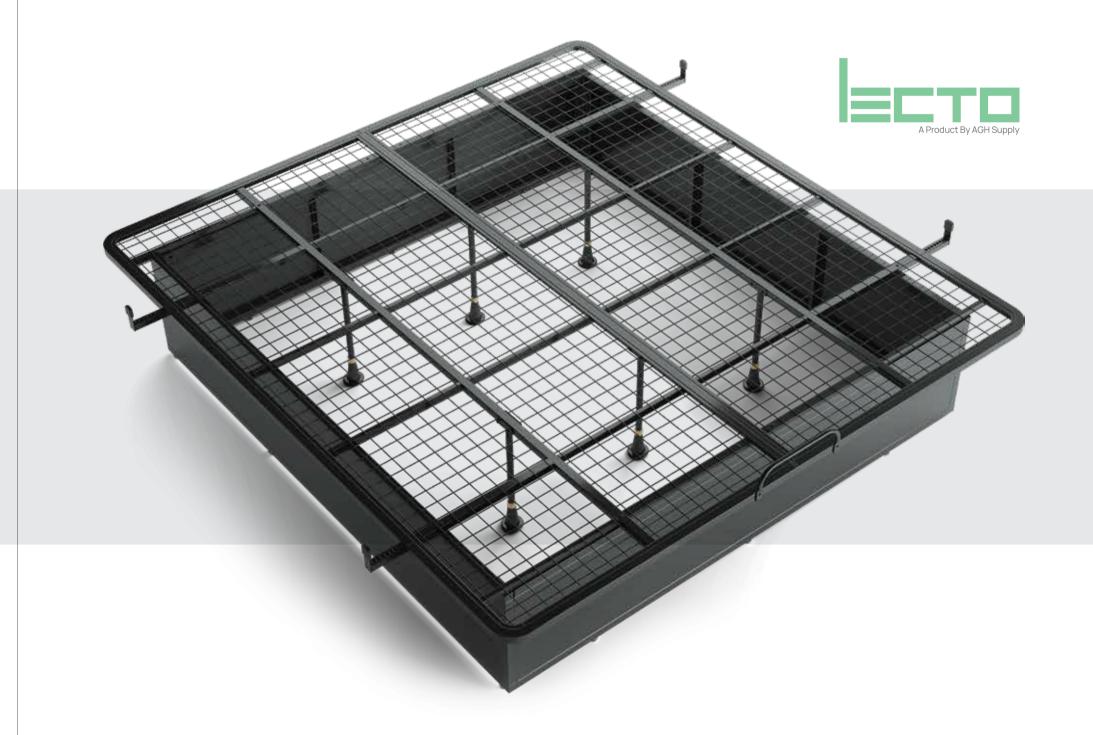

#### BED FRAMES

A bed frame or bed base must complement the interior of a guestroom. Made with heavy-duty metal, these attractive, durable bed bases are neutral in colour that will go with any interior design. This is one of the many aspects that makes LECTO 16" Metal Bed Frame a profitable investment!

# Durable, robust bed frame

Weight Capacity up to

**3650 LBS** (1660 KGS) Impact Load Tested

**Supplier intended and approved use:** Commercial / Residential use

#### Features:

- Quick DIY assembly with minimal tools
- Rigid and robust strength
- Zero maintenance
- Metal netted frame for higher comfort
- Long life
- Lighter than a wooden bed frame
- Cannot be damaged by water
- Fire retardant