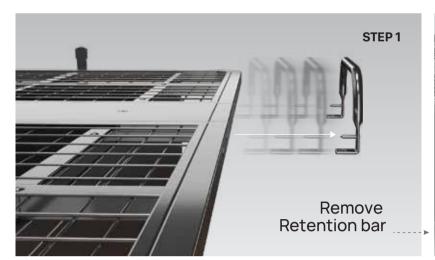

## How to install Bed Skirt on LECTO METAL BED BASES

View How to Install

Head Screw Driver

Tools Required  $\rightarrow$ 

Safety Gloves

Safety Glasses