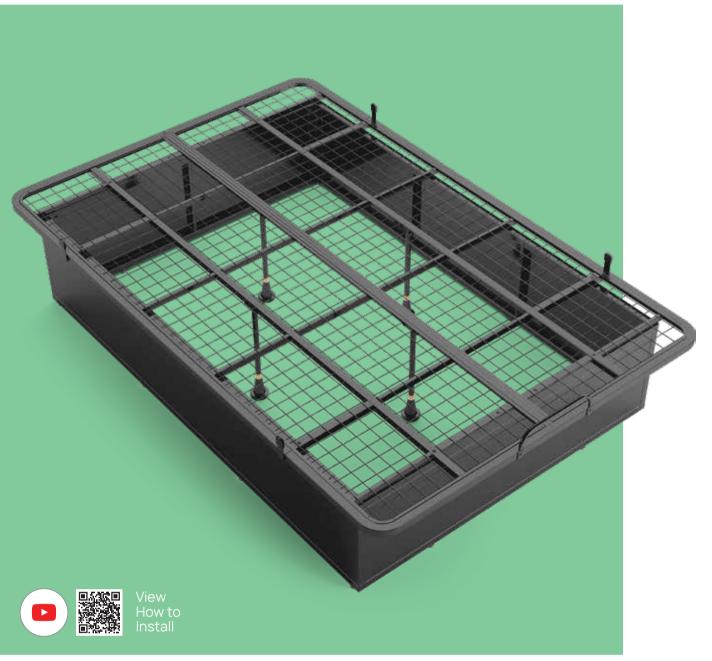

#### BED FRAMES

A bed frame or bed base must complement the interior of a guestroom. Made with heavy-duty metal, these attractive, durable bed bases are neutral in colour that will go with any interior design. This is one of the many aspects that makes LECTO 16" Metal Bed Frame a profitable investment!

#### Features:

- Quick DIY assembly with minimal tools
- Rigid and robust strength
- Zero maintenance
- Metal netted frame for higher comfort
- Long life
- Lighter than a wooden bed frame
- Cannot be damaged by water
- Fire retardant