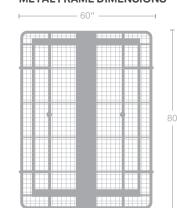

## Queen Size **BED FRAME**

Believed to be invented for Queen Elizabeth I, the queen-size bed are today a popular choice for master bedrooms in homes and premium questrooms in hotels. With ample space, the queen-size beds today reign supreme in the mattress world. The popularity of the queen-size beds has made it easier to shop for accessories to go with this bed, making it a perfect blend of comfort and value.

#### METAL FRAME DIMENSIONS