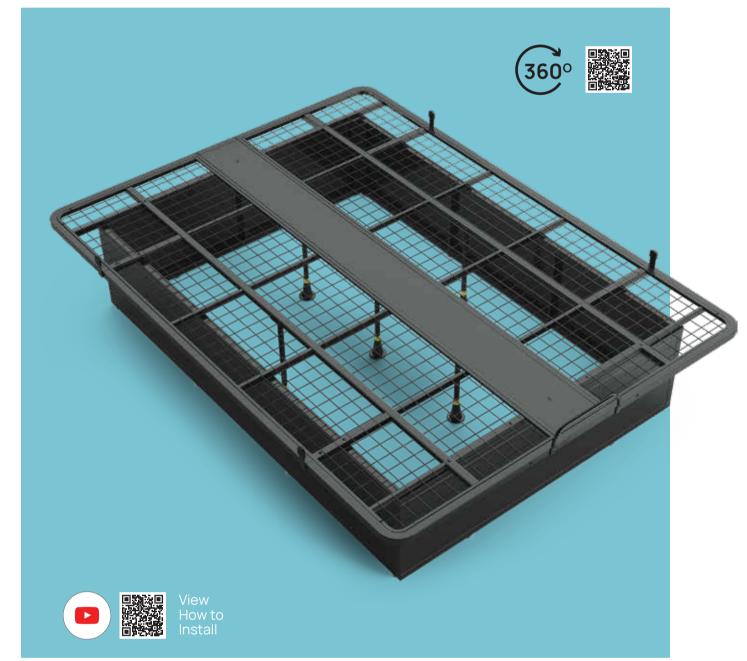

#### BED FRAMES

A bed frame or bed base must complement the interior of a guestroom. Made with heavy-duty metal, these attractive, durable bed bases are neutral in colour that will go with any interior design. This is one of the many aspects that makes LECTO 16" Metal Bed Frame a profitable investment!

#### Features:

- Quick DIY assembly with minimal tools
- Rigid and robust strength
- Zero maintenance
- Metal netted frame for higher comfort
- Long life
- Lighter than a wooden bed frame
- Cannot be damaged by water
- Fire retardant