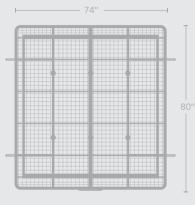

## King Size BED FRAME

king-sized bed was created in 1890, and was far larger than a modern-day king: it could fit 15 people. In fact, the original sits at the Victoria and Albert Museum in London. The modern king-size bed has disturbing each other's sleep.

### KING SIZE METAL FRAME DIMENSIONS