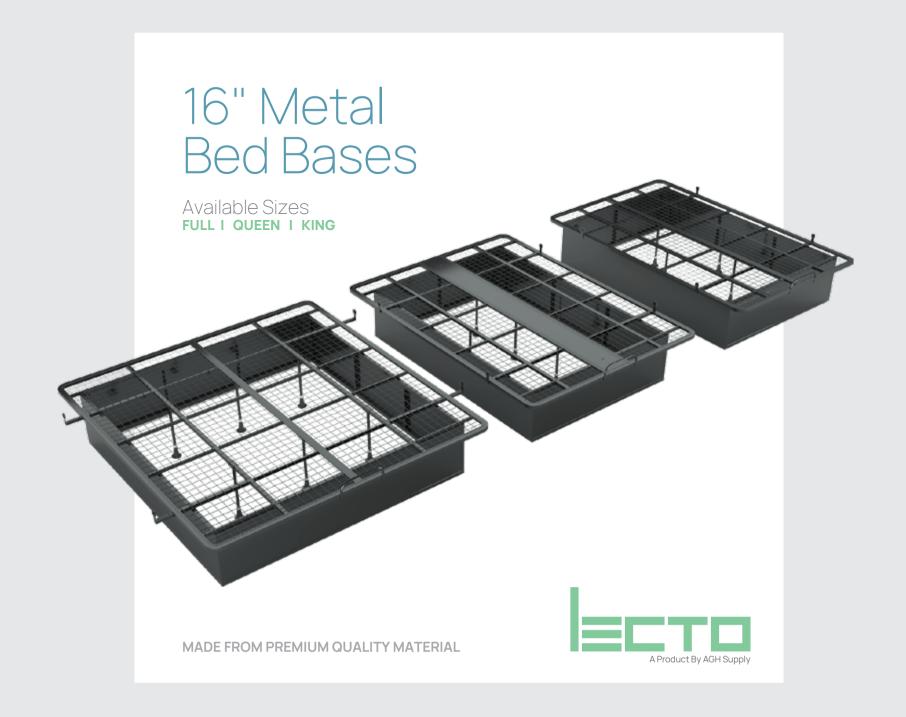

#### BED FRAMES

A bed frame or bed base must complement the interior of a guestroom. Made with heavy-duty metal, these attractive, durable bed bases are neutral in colour that will go with any interior design. This is one of the many aspects that makes LECTO 16" Metal Bed Frame a profitable investment!

AVAILABLE SIZES: Full | Queen | King